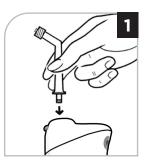

## **OtoClear® Adapter Wand Instructions**

For Use with OtoClear Portable Electronic Irrigator

Push the top of the irrigator handle down and insert the adapter wand. Once the adapter wand is firmly in place, push the top of the irrigator handle up to 'lock' the adapter wand in position. (Make sure the Pressure Control Switch is on the lowest setting for first-time use)