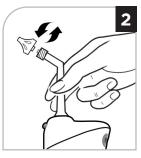

Twist the OtoClear tip on the luer lock fitting of the adapter wand. (Be sure to tighten the OtoClear tip securely).

**NOTE:** The wand can be cleaned as needed depending on usage rate. Use a soft cloth and mild, non-abrasive cleaner.